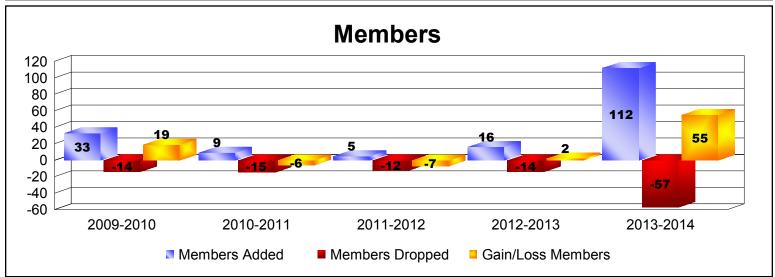

MBR0065 Page 1 of 5 9/2/2014 12:32:51PM

| Year      | New<br>Clubs | Dropped<br>Clubs | Gain/<br>Loss<br>Clubs | New<br>Members | Charter<br>Members | Reinstate<br>Members | Transfer<br>Members | Total<br>Member<br>Added | Total<br>Members<br>Dropped | Gain/<br>Loss<br>Members |
|-----------|--------------|------------------|------------------------|----------------|--------------------|----------------------|---------------------|--------------------------|-----------------------------|--------------------------|
| 2009-2010 | 0            | 0                | 0                      | 12             | 0                  | 0                    | 0                   | 12                       | -10                         | 2                        |
| 2009-2010 | 1            | 0                | 1                      | 1              | 20                 | 0                    | 0                   | 21                       | -4                          | 17                       |
| 2010-2011 | 0            | 0                | 0                      | 1              | 0                  | 0                    | 0                   | 1                        | -7                          | -6                       |
| 2010-2011 | 0            | 0                | 0                      | 8              | 0                  | 0                    | 0                   | 8                        | -8                          | 0                        |
| 2011-2012 | 0            | 0                | 0                      | 5              | 0                  | 0                    | 0                   | 5                        | -6                          | -1                       |
| 2011-2012 | 0            | 0                | 0                      | 0              | 0                  | 0                    | 0                   | 0                        | -6                          | -6                       |
| 2012-2013 | 0            | 0                | 0                      | 6              | 0                  | 0                    | 0                   | 6                        | -5                          | 1                        |
| 2012-2013 | 0            | 0                | 0                      | 9              | 0                  | 1                    | 0                   | 10                       | -9                          | 1                        |
| 2013-2014 | 0            | 0                | 0                      | 3              | 0                  | 0                    | 0                   | 3                        | -5                          | -2                       |
| 2013-2014 | 1            | 0                | 1                      | 6              | 103                | 0                    | 0                   | 109                      | -52                         | 57                       |
| Average   | 0            | 0                | 0                      | 5              | 12                 | 0                    | 0                   | 18                       | -11                         | 6                        |