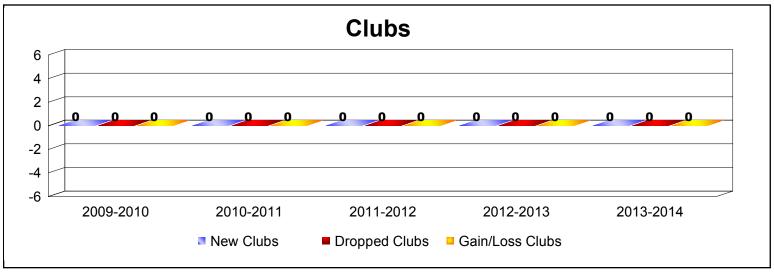

| Year      | New<br>Clubs | Dropped<br>Clubs | Gain/<br>Loss<br>Clubs | New<br>Members | Charter<br>Members | Reinstate<br>Members | Transfer<br>Members | Total<br>Member<br>Added | Total<br>Members<br>Dropped | Gain/<br>Loss<br>Members |
|-----------|--------------|------------------|------------------------|----------------|--------------------|----------------------|---------------------|--------------------------|-----------------------------|--------------------------|
| 2009-2010 | 1            | 0                | 1                      | 59             | 22                 | 1                    | 1                   | 83                       | -76                         | 7                        |
| 2010-2011 | 1            | 0                | 1                      | 52             | 27                 | 0                    | 9                   | 88                       | -133                        | -45                      |
| 2011-2012 | 0            | -2               | -2                     | 35             | 0                  | 0                    | 26                  | 61                       | -104                        | -43                      |
| 2012-2013 | 0            | -2               | -2                     | 36             | 0                  | 0                    | 4                   | 40                       | -83                         | -43                      |
| 2013-2014 | 0            | 0                | 0                      | 25             | 2                  | 2                    | 1                   | 30                       | -90                         | -60                      |
| Average   | 0            | -1               | 0                      | 41             | 10                 | 1                    | 8                   | 60                       | -97                         | -37                      |