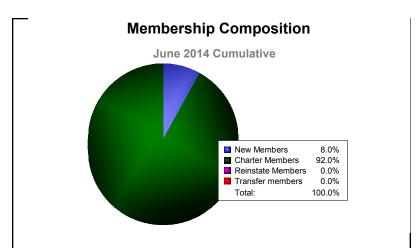

MBR0065 Page 1 of 5 9/2/2014 12:32:51PM

| Year      | New<br>Clubs | Dropped<br>Clubs | Gain/<br>Loss<br>Clubs | New<br>Members | Charter<br>Members | Reinstate<br>Members | Transfer<br>Members | Total<br>Member<br>Added | Total<br>Members<br>Dropped | Gain/<br>Loss<br>Members |
|-----------|--------------|------------------|------------------------|----------------|--------------------|----------------------|---------------------|--------------------------|-----------------------------|--------------------------|
| 2009-2010 | 0            | 0                | 0                      | 12             | 0                  | 0                    | 0                   | 12                       | -10                         | 2                        |
| 2009-2010 | 1            | 0                | 1                      | 1              | 20                 | 0                    | 0                   | 21                       | -4                          | 17                       |
| 2010-2011 | 0            | 0                | 0                      | 1              | 0                  | 0                    | 0                   | 1                        | -7                          | -6                       |
| 2010-2011 | 0            | 0                | 0                      | 8              | 0                  | 0                    | 0                   | 8                        | -8                          | 0                        |
| 2011-2012 | 0            | 0                | 0                      | 5              | 0                  | 0                    | 0                   | 5                        | -6                          | -1                       |
| 2011-2012 | 0            | 0                | 0                      | 0              | 0                  | 0                    | 0                   | 0                        | -6                          | -6                       |
| 2012-2013 | 0            | 0                | 0                      | 6              | 0                  | 0                    | 0                   | 6                        | -5                          | 1                        |
| 2012-2013 | 0            | 0                | 0                      | 9              | 0                  | 1                    | 0                   | 10                       | -9                          | 1                        |
| 2013-2014 | 0            | 0                | 0                      | 3              | 0                  | 0                    | 0                   | 3                        | -5                          | -2                       |
| 2013-2014 | 1            | 0                | 1                      | 6              | 103                | 0                    | 0                   | 109                      | -52                         | 57                       |
| Average   | 0            | 0                | 0                      | 5              | 12                 | 0                    | 0                   | 18                       | -11                         | 6                        |