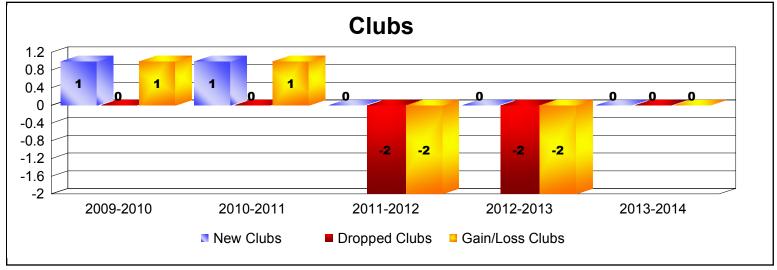

| Year      | New<br>Clubs | Dropped<br>Clubs | Gain/<br>Loss<br>Clubs | New<br>Members | Charter<br>Members | Reinstate<br>Members | Transfer<br>Members | Total<br>Member<br>Added | Total<br>Members<br>Dropped | Gain/<br>Loss<br>Members |
|-----------|--------------|------------------|------------------------|----------------|--------------------|----------------------|---------------------|--------------------------|-----------------------------|--------------------------|
| 2009-2010 | 1            | 0                | 1                      | 59             | 22                 | 1                    | 1                   | 83                       | -76                         | 7                        |
| 2010-2011 | 1            | 0                | 1                      | 52             | 27                 | 0                    | 9                   | 88                       | -133                        | -45                      |
| 2011-2012 | 0            | -2               | -2                     | 35             | 0                  | 0                    | 26                  | 61                       | -104                        | -43                      |
| 2012-2013 | 0            | -2               | -2                     | 36             | 0                  | 0                    | 4                   | 40                       | -83                         | -43                      |
| 2013-2014 | 0            | 0                | 0                      | 25             | 2                  | 2                    | 1                   | 30                       | -90                         | -60                      |
| Average   | 0            | -1               | 0                      | 41             | 10                 | 1                    | 8                   | 60                       | -97                         | -37                      |