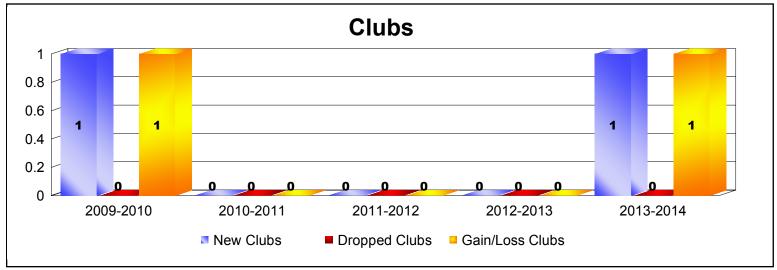

MBR0065 Page 1 of 5 9/2/2014 12:32:51PM

| Year      | New<br>Clubs | Dropped<br>Clubs | Gain/<br>Loss<br>Clubs | New<br>Members | Charter<br>Members | Reinstate<br>Members | Transfer<br>Members | Total<br>Member<br>Added | Total<br>Members<br>Dropped | Gain/<br>Loss<br>Members |
|-----------|--------------|------------------|------------------------|----------------|--------------------|----------------------|---------------------|--------------------------|-----------------------------|--------------------------|
| 2009-2010 | 0            | 0                | 0                      | 12             | 0                  | 0                    | 0                   | 12                       | -10                         | 2                        |
| 2009-2010 | 1            | 0                | 1                      | 1              | 20                 | 0                    | 0                   | 21                       | -4                          | 17                       |
| 2010-2011 | 0            | 0                | 0                      | 1              | 0                  | 0                    | 0                   | 1                        | -7                          | -6                       |
| 2010-2011 | 0            | 0                | 0                      | 8              | 0                  | 0                    | 0                   | 8                        | -8                          | 0                        |
| 2011-2012 | 0            | 0                | 0                      | 5              | 0                  | 0                    | 0                   | 5                        | -6                          | -1                       |
| 2011-2012 | 0            | 0                | 0                      | 0              | 0                  | 0                    | 0                   | 0                        | -6                          | -6                       |
| 2012-2013 | 0            | 0                | 0                      | 6              | 0                  | 0                    | 0                   | 6                        | -5                          | 1                        |
| 2012-2013 | 0            | 0                | 0                      | 9              | 0                  | 1                    | 0                   | 10                       | -9                          | 1                        |
| 2013-2014 | 0            | 0                | 0                      | 3              | 0                  | 0                    | 0                   | 3                        | -5                          | -2                       |
| 2013-2014 | 1            | 0                | 1                      | 6              | 103                | 0                    | 0                   | 109                      | -52                         | 57                       |
| Average   | 0            | 0                | 0                      | 5              | 12                 | 0                    | 0                   | 18                       | -11                         | 6                        |