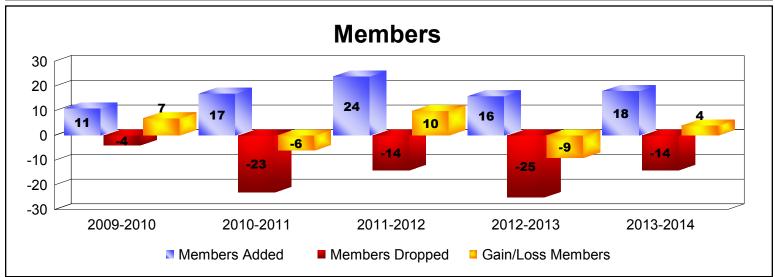

| Year      | New<br>Clubs | Dropped<br>Clubs | Gain/<br>Loss<br>Clubs | New<br>Members | Charter<br>Members | Reinstate<br>Members | Transfer<br>Members | Total<br>Member<br>Added | Total<br>Members<br>Dropped | Gain/<br>Loss<br>Members |
|-----------|--------------|------------------|------------------------|----------------|--------------------|----------------------|---------------------|--------------------------|-----------------------------|--------------------------|
| 2009-2010 | 1            | 0                | 1                      | 59             | 22                 | 1                    | 1                   | 83                       | -76                         | 7                        |
| 2010-2011 | 1            | 0                | 1                      | 52             | 27                 | 0                    | 9                   | 88                       | -133                        | -45                      |
| 2011-2012 | 0            | -2               | -2                     | 35             | 0                  | 0                    | 26                  | 61                       | -104                        | -43                      |
| 2012-2013 | 0            | -2               | -2                     | 36             | 0                  | 0                    | 4                   | 40                       | -83                         | -43                      |
| 2013-2014 | 0            | 0                | 0                      | 25             | 2                  | 2                    | 1                   | 30                       | -90                         | -60                      |
| Average   | 0            | -1               | 0                      | 41             | 10                 | 1                    | 8                   | 60                       | -97                         | -37                      |