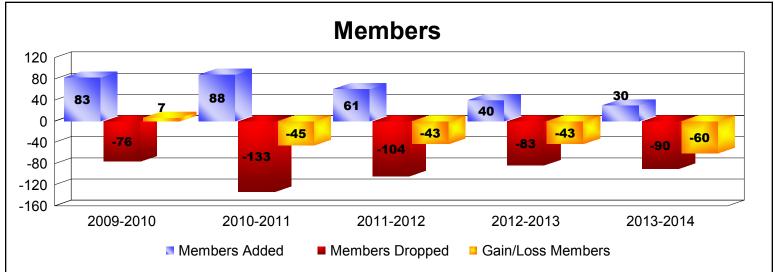

| Year      | New<br>Clubs | Dropped<br>Clubs | Gain/<br>Loss<br>Clubs | New<br>Members | Charter<br>Members | Reinstate<br>Members | Transfer<br>Members | Total<br>Member<br>Added | Total<br>Members<br>Dropped | Gain/<br>Loss<br>Members |
|-----------|--------------|------------------|------------------------|----------------|--------------------|----------------------|---------------------|--------------------------|-----------------------------|--------------------------|
| 2009-2010 | 1            | 0                | 1                      | 59             | 22                 | 1                    | 1                   | 83                       | -76                         | 7                        |
| 2010-2011 | 1            | 0                | 1                      | 52             | 27                 | 0                    | 9                   | 88                       | -133                        | -45                      |
| 2011-2012 | 0            | -2               | -2                     | 35             | 0                  | 0                    | 26                  | 61                       | -104                        | -43                      |
| 2012-2013 | 0            | -2               | -2                     | 36             | 0                  | 0                    | 4                   | 40                       | -83                         | -43                      |
| 2013-2014 | 0            | 0                | 0                      | 25             | 2                  | 2                    | 1                   | 30                       | -90                         | -60                      |
| Average   | 0            | -1               | 0                      | 41             | 10                 | 1                    | 8                   | 60                       | -97                         | -37                      |